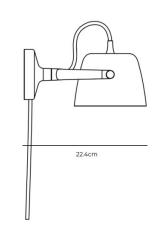

## **PRODUCT SPECIFICATION**

Light Source: 1 x Max 4W G9 LED (Excluded)

IP Code: 20

**Dimming:** In-line on/off switch on the product.

Dimensions: Shade: Ø13cm

Depth: 22.5cm Height: 9.6cm