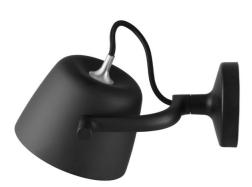

# Normann Copenhagen Tub Wall Light

Tub Wall Light has been cleverly constructed to be adaptable in all environments, be it commercial or residential. Its shade has clean and contemporary lines which provide a timeless aesthetically pleasing display. The Tub Wall Light is available in three different colourways: black, white and silver. The Wall Lights can be displayed uniformly within a hallway, library or next to a chair for reading. The Tub Pendant is also available in a pendant version: Normann Copenhagen Tub pendant.

## **PRODUCT SPECIFICATION**

Light Source: 1 x Max 4W G9 LED (Excluded)

IP Code: 20

**Dimming:** In-line on/off switch on the product.

Dimensions: Shade: Ø13cm

Depth: 22.5cm Height: 9.6cm