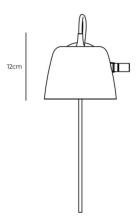

## **PRODUCT SPECIFICATION**

Light Source: 1 x Max 4W G9 LED (Excluded)

IP Code: 20

**Dimming:** In-line on/off switch on the product.

Dimensions: Shade: Ø13cm

Depth: 22.5cm Height: 9.6cm