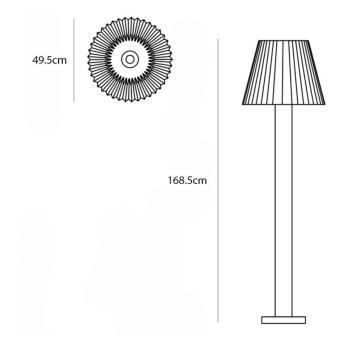

#### PRODUCT SPECIFICATION

Light Source: 1 x Max 8W E27 LED (excluded)

IP Code: 20

**Dimming:** In-line on/off switch on cable.

Dimensions: Ø49.5cm

Height: 168.5cm Cable Length: 200cm