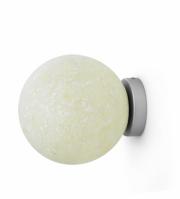

## Normann Copenhagen Pix Wall Light

Normann Copenhagen Pix Wall Light was created by Danish designer, Simon Legald. It utilises a smooth silhouette and a unique, speckled surface constructed entirely from 100% recycled plastic waste. The Pix Wall Light features a striking yet understated design, showcasing the exceptional craftsmanship of the specialists. Pix Wall Light provides bright and clear illumination to enhance any setting.

Pix Wall Light is available in two sizes: Ø20cm and Ø30cm, and these simplistic lamps can be displayed singularly or in a cluster for an elevated aesthetically pleasing environment in both commercial and residential settings. Each Pix Wall Light comes with a silver-painted steel base which secures onto the wall. Legald also created a pendant and a ceiling light version to complete the **Pix Collection**.