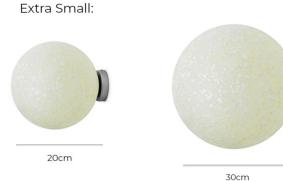

Pix Wall Light is available in two sizes: Ø20cm and Ø30cm, and these simplistic lamps can be displayed singularly or in a cluster for an elevated aesthetically pleasing environment in both commercial and residential settings. Each Pix Wall Light comes with a silver-painted steel base which secures onto the wall. Legald also created a pendant and a ceiling light version to complete the **Pix Collection**.

#### PRODUCT SPECIFICATION

Light Source: 1 x Max 3W Ø30 L125 E27 LED (excluded)

IP Code: 20

**Dimming:** Dimmable via mains phase dimming.

Dimensions: Extra Small: Ø20cm

Small: Ø30cm

Small: