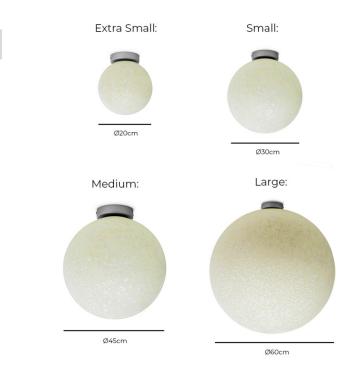

Pix Ceiling Light is available in four sizes which range between Ø20cm to Ø60cm. These minimalistic ceiling lights can be hung singularly or in a cluster for an elevated aesthetic in both commercial and residential settings. Each Pix Ceiling light comes with a canopy in silver-painted steel. Normann Copenhagen Pix Ceiling Light is also available in a pendant version: Normann Copenhagen Pix Pendant.

#### **PRODUCT SPECIFICATION**

normann

COPENHAGEN

LA10960/C

| Light<br>Source: | Extra Small & Small: 1 x Max 3W Ø30 L125 E27<br>LED (excluded)<br>Medium: 1 x Max Ø30 L185 5W E27 (excluded)<br>Large: 1 x Max Ø30 L300 7W E27 (excluded) |
|------------------|-----------------------------------------------------------------------------------------------------------------------------------------------------------|
| IP Code:         | 20                                                                                                                                                        |
| Dimming:         | Dimmable via mains phase dimming.                                                                                                                         |
| Dimensions:      | Extra Small: Ø20cm<br>Small: Ø30cm<br>Medium: Ø45cm<br>Large: Ø60cm                                                                                       |