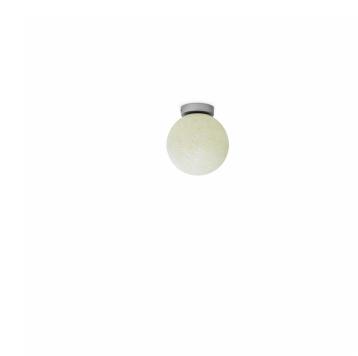

## Normann Copenhagen Pix Ceiling Light

An elegant luminaire created by Danish designer, Simon Legald the Pix Ceiling Light has an ageless silhouette and a unique, speckled surface made entirely from 100% recycled plastic waste. The Pix ceiling light features a striking yet understated design, showcasing the exceptional craftsmanship of the specialists. Pix Ceiling Light provides bright and clear illumination to enhance any environment.

Pix Ceiling Light is available in four sizes which range between Ø20cm to Ø60cm. These minimalistic ceiling lights can be hung singularly or in a cluster for an elevated aesthetic in both commercial and residential settings. Each Pix Ceiling light comes with a canopy in silver-painted steel. Normann Copenhagen Pix Ceiling Light is also available in a pendant version: Normann Copenhagen Pix Pendant.