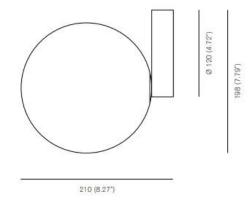

#### PRODUCT SPECIFICATION

Light Source: 1 x Max 3.5W G9 (Excluded)

IP Code: 20

**Dimming:** Dimmable via mains phase dimming.

Dimensions: Ø18cm

Height: 19.8cm Width: 21cm

For all sales and technical enquiries, please contact: