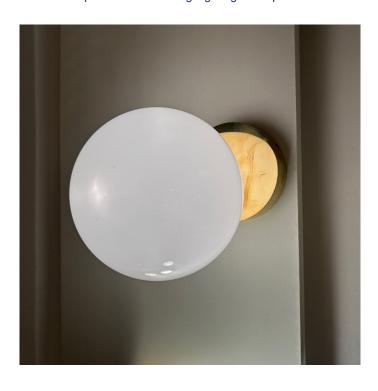

# Michael Anastassiades Tip of the Tongue Wall Light

Ex-Display, boxed in non original packaging. Severe patina to the raw brass back plate. See images for exact condition.

1 x Brass Available.

Michael Anastassiades's Tip of the Tongue Wall Light is an expression of the designer's fascination with shape, especially the spherical form, combined with his love for raw materials. The spherical diffuser emits an elegant ambient light that can be easily dimmed, a beautiful addition to kitchens, hallways, living spaces and bedrooms. Tip of the Tongue is an elegant fusion of creativity and minimalism, resulting in a contemporary lighting solution that can adapt to a range of interior styles.

#### PRODUCT SPECIFICATION

Light Source: 1 x Max 3.5W G9 (Excluded)

IP Code: 20

**Dimming:** Dimmable via mains phase dimming.

Dimensions: Ø18cm

Height: 19.8cm Width: 21cm

For all sales and technical enquiries, please contact: