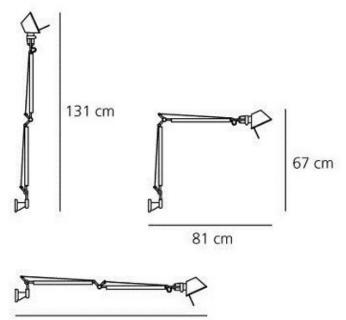

#### **PRODUCT SPECIFICATION**

CLEARANCE

OFFERS

LA6681/CLEAR

Light Source: 8W, 3000K, 761 Lumens

IP Code:

**Dimming:** Integrated dimmer on the product.

Dimensions: Height: 67-131cm Depth: 81-126 cm

20

126 cm