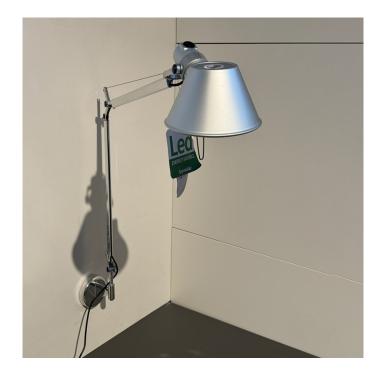

## Artemide Tolomeo LED Wall Light

Ex-Display, boxed in B grade original packaging. Some signs of wear and tear. See images for exact condition. 1 x Aluminium Available.

A fantastic and flexible designer wall light, the Tolomeo LED wall light is part of the well known <u>Artemide Tolomeo collection</u>. Baring the signature of award-winning Michelle de Lucchi and Giancarlo Fassina, the Tolomeo LED wall lamp takes a classic silhouette and reinvents it in a modern and contemporary way. The arms and shade are completely flexible, with a spring mechanism being used in the body so the wall light is easy to move. This wall lamp is perfect to use as a task or reading light whether in the office or a lounge. The light is nicely diffused so the lamp can also act as ambient lighting in your space to create a warm atmosphere. Wonderful for a wide variety of spaces in both home and commercial interiors, this wall light will not disappoint and will be a chic and elegant touch to the room.