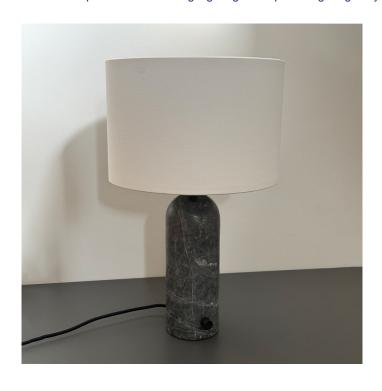

## **Gubi Gravity Table Lamp**

Ex-Display, boxed in B grade original packaging. In great condition with minor signs of wear and tear. 1 x Grey Marble & White Shade Available.

The Gubi Gravity table lamp is part of the <u>Gravity collection</u> designed by Space Copenhagen and is the embodiment of opposites in design. This light combines a heavy marble base with an airy shade, the design uses two contrasting elements to create an elegant and classic table lamp. The Gravity lamp is also dimmable (when using a dimmable bulb) so that you can create the exact atmosphere you want and has an ambient diffused light making it perfect for lounging areas and bedrooms.