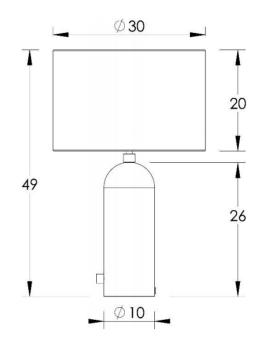

#### PRODUCT SPECIFICATION

Light Source: 1 x Max 30W E27 (excluded)

IP Code: 20

**Dimming:** Integrated dimmer on the product.

Dimensions: Shade: Ø30cm

Shade Height: 20cm Full Height: 49cm Base: Ø10cm

For all sales and technical enquiries, please contact: