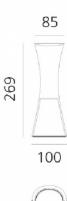

#### PRODUCT SPECIFICATION

Light Source: Warmest white: 3.6W, 2700K, 240 Lumens

Warm white: 3.6W, 3000K, 360 Lumens

IP Code: 20

**Dimming:** Integrated dimmer included on the product.

Dimensions: Base: Ø10cm

Height: 26.9cm

For all sales and technical enquiries, please contact:

+44 (0)114 263 4266

info@davidvillagelighting.co.uk

www.davidvillagelighting.co.uk