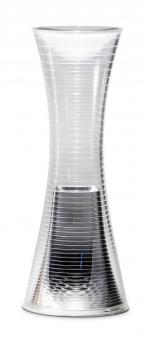

## **Come Together by Artemide**

Brand New, boxed in original packaging. 2 x Aluminium (2700K) Available. 1 x Copper (3000K) Available.

Carlotta de Bevilacqua is the designer behind the Come Together Portable Table Lamp. An innovative design, modern and equipped with LED technology. Come Together has a rechargeable battery that lasts up to 16 hours. You can charge your Come Together using a USB port.

Due to the small weight (400g) the Come Together can move around the house with you, take it to the bedroom, the kitchen, your living room. The table lamp also supports 3 different light performances (1.2W - 360lx, 2.4W-680lx, 3.6W-1000lx) by sliding a switch at the base.

#### PRODUCT SPECIFICATION

Light Source: Warmest white: 3.6W, 2700K, 240 Lumens

Warm white: 3.6W, 3000K, 360 Lumens

IP Code: 20

**Dimming:** Integrated dimmer included on the product.

Dimensions: Base: Ø10cm