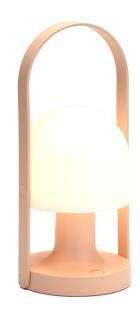

## FollowMe LED Lamp by Marset

BRAND NEW, OVERSTOCKED, ORIGINAL PACKAGING.

1 x Pink Available. 2 x Blue Available.

Portable and rechargeable, the FollowMe lamp is a table lamp that can be taken wherever you go. Because of its small, warm, and self-contained character, it is ideal both indoors and outdoors. It also works in restaurants and terraces that have no access to electrical outlets or to replace candlelight.

The oak handle beckons you to pick it up. Compact and small, it almost looks like a personal accessory. With a swinging lampshade made of white polycarbonate, it boasts a fresh, luminous look. It comes with LED technology and a dimmer switch in the base. The battery is built-in, which has five hours of life when fully charged and has a USB port for recharging. The FollowMe LED portable lamp is available with 5 lovely colour finishes for you to choose from.