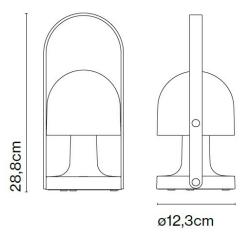

#### PRODUCT SPECIFICATION

Light Source: 3.5W, 2700K, 216 Lumens

IP Code: 20

**Dimming:** Integrated dimmer on the product.

Dimensions: Ø12.3cm

Height: 28.8cm