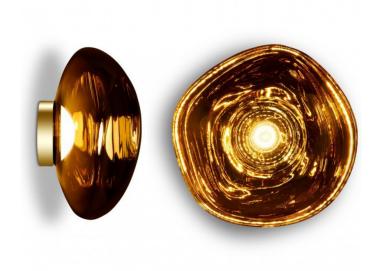

## **Tom Dixon Melt LED Surface Light**

BRAND NEW, OVERSTOCKED, ORIGINAL PACKAGING. 1 x Gold Available.

This version of the Tom Dixon Melt Surface light comes with an integrated LED light source. The Melt Surface light can be installed on your wall or ceiling, depending on your preference. The Melt's spherical shape has been compressed yet the Melt is still completely recognisable as a Tom Dixon classic design. The perfect imperfection of the blown moulded diffuser, with a mesmerising effect, changes when the light is switched on and off

The integrated LED light engine is replaceable. This can only be sourced via Tom Dixon. Please contact us for details