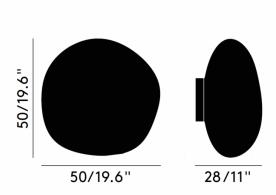

#### PRODUCT SPECIFICATION

**Light** 6W, 3000K, 800 Lumens

Source:

IP Code: 44

Dimming: Dimmable using leading edge and trailing edge

(Triac).

Dimensions: Width: 50cm

Height: 50cm Depth: 28cm