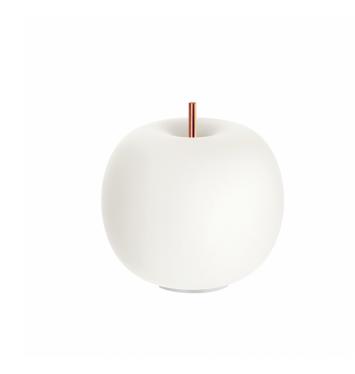

## KDLN Kushi Mobile LED Portable Table Lamp

David

Village Lighting

Brand New, boxed in original packaging. 3 x Copper Available.

This KDLN portable table lamp was designed by Alberto Saggia and Valerio Sommella after an inspiring trip to Japan. Kushi, meaning skewer in Japanese, features an opal glass diffuser that appears to be skewered by a metal rod. The rechargeable nature of this lamp allows you to move and place this table lamp wherever you wish. With the included USB charger, this lamp will provide you with five and a half hours of light. The integrated LED light source provides a gentle soothing light that will brighten your space with ease. KDLN Kushi also houses an integrated on/off switch on the base of the lamp so that you can easily alter the light as you please. You can place this lamp on a bedside table, desk, or shelf to enjoy the stunning design of the Kushi collection.