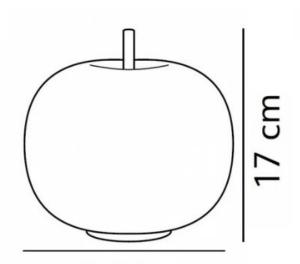

#### **PRODUCT SPECIFICATION**

| Light Source: | 1.3W, 2700K, 150 Lumens                  |
|---------------|------------------------------------------|
| IP Code:      | 20                                       |
| Dimming:      | Integrated on/off switch on the product. |
| Dimensions:   | Ø16cm<br>Height: 17cm                    |
|               | USB Cable Length: 100cm                  |

Ø 16 cm