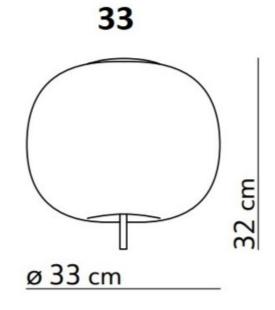

### **PRODUCT SPECIFICATION**

| Light Source: | 1 x Max 30W E27 (excluded)        |
|---------------|-----------------------------------|
| IP Code:      | 20                                |
| Dimming:      | Dimmable via mains phase dimming. |
| Dimensions:   | Ø33cm<br>Height: 32cm             |