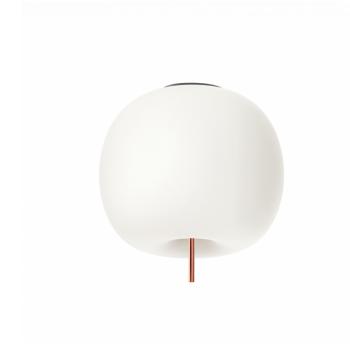

# **KDLN Kushi 33 Ceiling Light**

Brand New, boxed in original packaging. 2 x Copper Available. 2 x Brass Available.

The Kushi ceiling light was designed by Alberto Saggia & Valerio Sommella after being inspired by Japanese cuisine. 'Kushi' is Japanese for skewer and this inspiration can be seen within the design of this ceiling light. This KDLN ceiling lamp features a 'gently rounded glass shape pierced by a thin metal rod'. This unique design features two layers of mouth-blown glass that emits warm light that floats gently in the space.

David

Village Lighting

This lamp would be an ideal addition to a hallway or dining area for the perfect lighting solution that effortlessly fills a space. The Kushi ceiling lamp by KDLN is a stunning and simple feature that would add impact as an individual fitting as well as in a cluster.