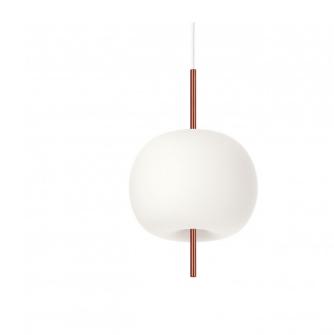

## **KDLN Kushi Suspension Light**

Brand New, boxed in original packaging. 2 x Copper Available.

The KDLN Kushi suspension was designed by Alberto Saggia & Valerio Sommella after being inspired by Japanese cuisine. Kushi, meaning skewer in Japanese, features a double-layered opal glass shade that appears to be skewered by a metal rod. This abstract shape emulates the simplicity of Japanese design as only two elements create this stunning fixture. The Kushi suspension can be hung above a table or hallway as an individual item or as a cluster. It adds a luxurious touch to your interior.