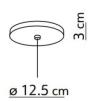

#### PRODUCT SPECIFICATION

Light Source: 1 x Max 25W G9 (excluded)

IP Code: 20

**Dimming:** Dimmable via mains phase dimming.

Dimensions: Ø16cm

Height: 26cm

Ceiling Canopy: 12.5cm Cable Length:180cm

For all sales and technical enquiries, please contact: