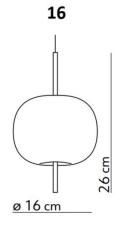

#### PRODUCT SPECIFICATION

Light Source: 1 x Max 25W G9 (excluded)

IP Code: 20

**Dimming:** Dimmable via mains phase dimming.

Dimensions: Ø16cm

Height: 26cm

Ceiling Canopy: 12.5cm Cable Length:180cm

For all sales and technical enquiries, please contact: