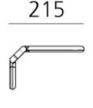

### PRODUCT SPECIFICATION

Light Source: 8W, 3000K, 602 Lumens

IP Code: 20

**Dimming:** Integrated dimmer on the product.

Dimensions: Head: Ø18.6cm

Height: 12.5cm Depth: 21.5cm Base: Ø9.3cm