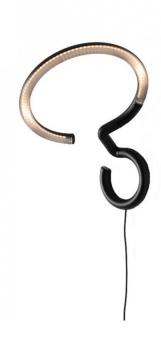

## **Artemide Vine LED Spot Light**

BRAND NEW, OVERSTOCKED, ORIGINAL PACKAGING. 1 x Black Available.

A more compact version of the <u>Vine Wall Light</u>, the Artemide Vine Spot boasts a smaller frame without any detriment to the light output. This wall light combines technological advancements with a simplistic and sleek form, the structure measuring only 16mm in diameter, resulting in minimalism and creating perfect harmony.

Vine Spot is a beautiful example of how Artemide has leaned into contemporary advancements, the technological complexity is perfectly encapsulated in a simple form. The uninterrupted line created by Vine plays the role of base, stem, and diffuser.