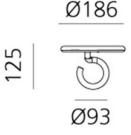

### PRODUCT SPECIFICATION

Light Source: 8W, 3000K, 602 Lumens

IP Code: 20

**Dimming:** Integrated dimmer on the product.

Dimensions: Head: Ø18.6cm

Height: 12.5cm Depth: 21.5cm Base: Ø9.3cm