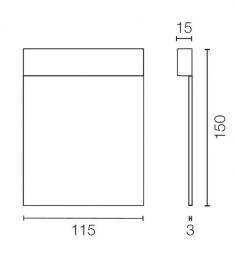

#### **PRODUCT SPECIFICATION**

Light Source: 3W, 2700K, 74 Lumens IP Code: 65

| Non-dimmable.                                 |
|-----------------------------------------------|
| Height: 15cm<br>Width: 11.5cm<br>Depth: 1.5cm |
|                                               |