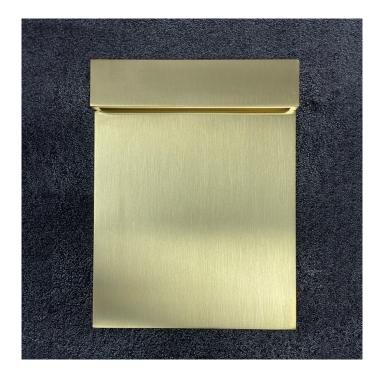

# **Real Matter LED Wall Light by Flos**

Ex-Display, boxed in A grade non-original packaging. Minor signs of wear and tear. See images for exact condition. 1 x Gold Available.

The Real Matter LED wall light by designer Piero Lissoni can be used outdoors to add a touch of style and modernity to exterior spaces. Deceptively simple, the Real Matter wall light illuminates a garden, terrace or driveway with a diffused delicate glow which is radiated downwards and outwards to provide a soft ambience.

The Real Matter LED wall lamp can be used singularly or in groups along paths or stairs to illuminate walkways in a stylish manner. Available in four finishes; brushed brass, brushed bronze, brushed stainless steel or polished copper, the robust structure of the wall lamp is perfect for the outdoors, enduring all weather conditions.