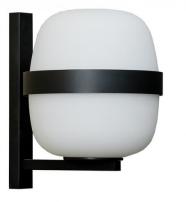

## Santa & Cole Wally Cesta Wall Light

A classic design by Miguel Mila, and a recent addition to the <u>Cesta collection</u>, the Santa & Cole Wally Cesta Wall Light is a larger version of its counterpart <u>Wally Cestita</u> - and was created to adapt larger spaces. This wall light is characterised by its classic globe shade that works as a diffuser and casts a subtle ambient glow. Thanks to the IP65 rating, the Wally Cesta can be utilised in outdoor settings as well as indoors, offering more protection than the smaller version.

The Santa & Cole Wally Cesta Wall Light is a beautiful addition to hallways, kitchens, dining rooms, and gardens, or as a way to illuminate your front door and entryway. The metal structure is available in either a black or white finish, allowing it to easily adapt to various environments.