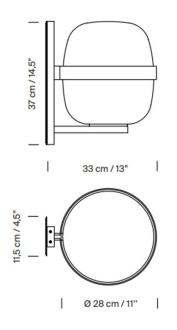

### PRODUCT SPECIFICATION

Light Source:1 x Max 11W E27 LED (included)IP Code:65Dimming:Dimmable via mains phase dimming.Dimensions:Ø28cm<br/>Height: 37cm

Depth: 33cm