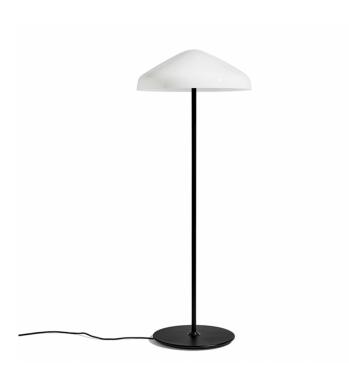

## **HAY Pao Glass LED Floor Lamp**

HAY Pao Glass LED Floor Lamp has been created by Japanese designer Naoto Fukasawa. The Pao Glass Floor Lamp is inspired by the gentle and radiant form of the customary Mongolian Pao tents. Designed by Fukasawa, the lamp has a modest and simple aesthetic that allows it to blend seamlessly into its surroundings. This beautiful object is perfect for everyday use and creates a harmonious atmosphere. Pao Glass Floor Lamp is composed of a sturdy steel base, a sleek stand, and an opal glass shade that renders it an eye-catching piece of decor. A striking visual feature that provides warm and cosy illumination that can easily adapt to your lighting needs.

Pao Glass LED Floor Lamp comes equipped with an integrated LED light, which can be adjusted to three different brightness levels using an in-line dimmer switch. The lamp's functionality and deliberate simplicity of design make it suitable for a wide range of spaces and use in domestic and corporate environments. Pao Glass LED Floor Lamp is also available in a steel shade version: HAY Pao Steel LED Floor Lamp.