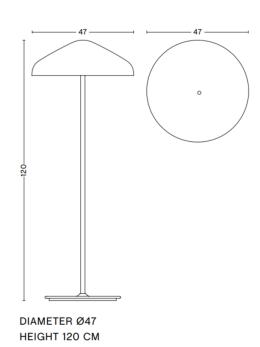

#### PRODUCT SPECIFICATION

Light Source: 10W, 2600K, 690 Lumens

IP Code: 20

Dimming: In-

In-line dimmer switch on

cable.

Dimensions: Shade Diameter: Ø 47cm

Height: 120cm