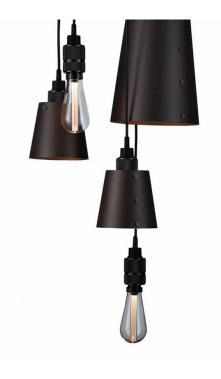

### Buster + Punch Hooked 6.0 Mix Pendant Chandelier

David

Village Lighting

Ex-Display, boxed in non original packaging. Signs of wear and tear. See images for exact condition. 1 x Graphite / Smoked Bronze Available.

Part of the <u>Hooked collection</u> by Buster + Punch, the 6.0 Mix pendant chandelier is a customisable and unique light sculpture derivative of Buster and Punch's aesthetic. Exposed Buster Bulbs paired with solid metal shades creates an industrial yet sleek feel, perfect for communal dining areas or busy living spaces.

Each pendant on the Hooked 6.0 Mix chandelier comes complete with a hook, which enables the pendants to be decentralised and placed where appropriate to spread the warm and soft light evenly throughout a room, or they can used to highlight a favourite chair or task area.

Please Note: The Buster + Punch Hooked Mixed Chandelier comes with 3x ex display Smoke bulbs and 3x ex display Crystal bulbs free of charge.