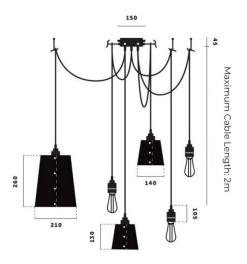

#### **PRODUCT SPECIFICATION**

- Light Source: Included: 3 x Max 5W E27 LED Included: 3 x Max 40W E27
- IP Code:
- Dimming: Dimmable via mains phase dimming.

Dimensions: Small shade: Height: 13cm Width: 14cm

20

Large shade: Height: 26cm Width: 21cm

Bulb Holder: 10.5cm Maximum Cable Length: 200cm Ceiling rose: 15cm