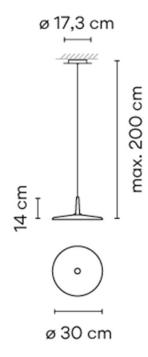

#### PRODUCT SPECIFICATION

**Light** 9.3W, 2700K, 1269 Lumens

Source: IP Code: 20

Dimming: Dimmable via 0-10V dimming systems. Please

consult your electrician, additional wiring may be

required on site.

Dimensions: Shade: Ø30cm

Shade Height: 14cm

Maximum Drop Height: 200cm Ceiling Canopy: Ø17.3cm