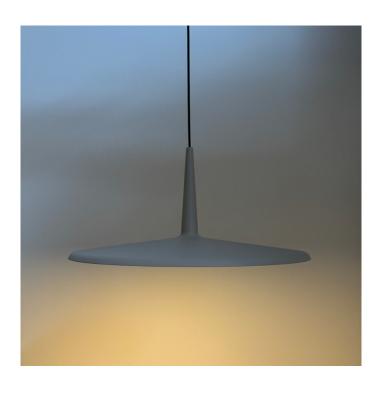

#### Vibia Skan LED Pendant

Ex-Display, boxed in original packaging.
Slight signs of wear and tear. See images for exact condition.
1 x Beige available.

The Vibia Skan LED Pendant can be defined by its classic simplicity and unobtrusive silhouette. Fitted with LED technology, this pendant produces a warm but functional downlight that can be easily dimmed to further personalise your ambience. The Skan Pendant was designed by Lievore, Altherrk, Molina and can be utilised to enhance modern interiors or create an accent feature in more classic environments.

Skan utilises basic shapes and clean lines, resulting in a minimalistic aesthetic with an unmistakable elegance. This LED pendant can adapt to various interiors, it is a beautiful addition to above dining tables, kitchen islands, coffee tables and shop counters.