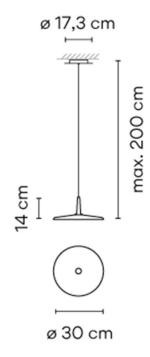

Dimensions: Shade: Ø30cm

Shade Height: 14cm

Maximum Drop Height: 200cm Ceiling Canopy: Ø17.3cm