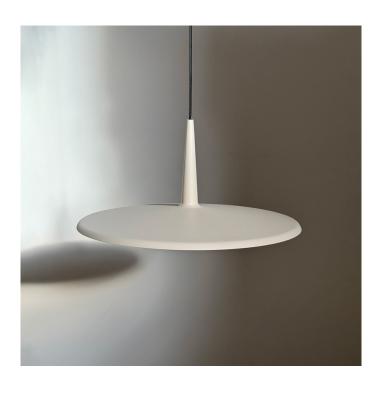

#### Vibia Skan LED Pendant

Ex-Display, boxed in original packaging.
Slight signs of wear and tear. See images for exact condition.
1 x Beige available.

The Vibia Skan LED Pendant can be defined by its classic simplicity and unobtrusive silhouette. Fitted with LED technology, this pendant produces a warm but functional downlight that can be easily dimmed to further personalise your ambience. The Skan Pendant was designed by Lievore, Altherrk, Molina and can be utilised to enhance modern interiors or create an accent feature in more classic environments.

Skan utilises basic shapes and clean lines, resulting in a minimalistic aesthetic with an unmistakable elegance. This LED pendant can adapt to various interiors, it is a beautiful addition to above dining tables, kitchen islands, coffee tables and shop counters.