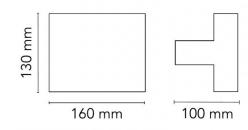

#### **PRODUCT SPECIFICATION**

Light Source: 2 x 10W, 3000K, 1989 Lumens

IP Code: 20 Dimming: Non-dimmable. Dimensions: Width: 16cm Height: 13cm Depth: 10cm

For all sales and technical enquiries, please contact: