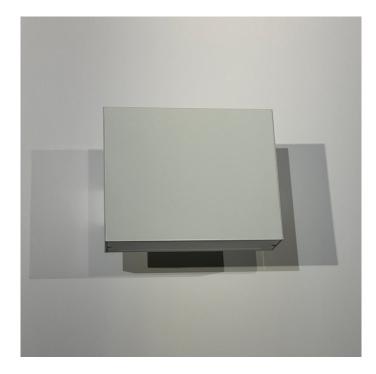

## **Tight Light LED Wall Light by Flos**

Ex-Display, boxed in non original packaging. Slight signs of wear and tear. See images for exact condition. 1 x White available.

The Tight Light LED wall light by designer Piero Lissoni is a wonderful example of the designer's style; simple yet stylish. Not only does the Tight Light work well in residential spaces to light hallways and living areas, but the Tight Light wall lamp also suits any office, waiting room, lobby or commercial building, thanks to its white colour and minimal styling.

The geometric shape of the Tight Light LED light brings balance to the wall and makes the design pleasing to the eye. The wall lamp provides a direct and indirect light output with an integrated LED light source.