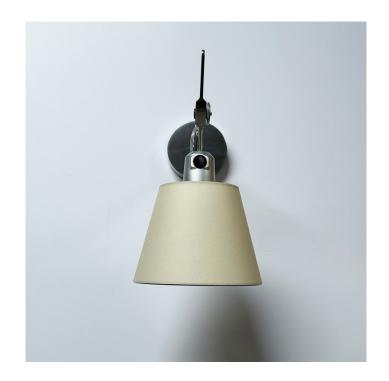

# Tolomeo 18cm Diffusore Wall Light by Artemide

David

Village Lighting

Ex-Display, boxed in non original packaging. Slight signs of wear and tear. 1 x Parchment available.

Part of the award winning <u>Artemide Tolomeo collection</u>, the Tolomeo Diffusore wall light was deisgned by Michelle de Luchi and Giancarlo Fassina for Artemide. This wall light is chic and elegant that is timeless and is the epitome of Italian design.

The shade has a sleek stem at the top which you can use to tilt the lampshade where you want, whether you need it as a bedside reading light or to line the walls of your hallway. The diffuser can rotate up to 30°, as seen in the images and is a stylish choice for bedrooms, lounge, hallways and more. Ideal for private use or hospitality.