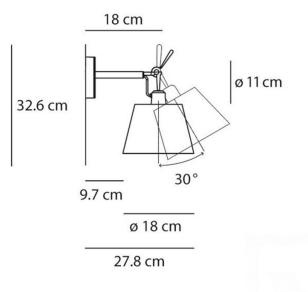

The shade has a sleek stem at the top which you can use to tilt the lampshade where you want, whether you need it as a bedside reading light or to line the walls of your hallway. The diffuser can rotate up to 30°, as seen in the images and is a stylish choice for bedrooms, lounge, hallways and more. Ideal for private use or hospitality.

### **PRODUCT SPECIFICATION**

| Light Source: | 1 x Max 8W E27 (excluded)                |
|---------------|------------------------------------------|
| IP Code:      | 20                                       |
| Dimming:      | Dimmable via mains phase dimming.        |
| Dimensions:   | Ø18cm<br>Depth: 27.8cm<br>Height: 32.6cm |