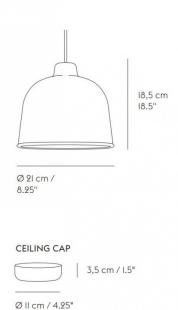

#### PRODUCT SPECIFICATION

Light Source: 1 x Max 3W LED G9 (included)

IP Code:

Dimming: Dimmable via mains phase dimming.

**Dimensions:** Shade: Ø21cm

Shade Height: 18.5cm

Ceiling Canopy: Ø8cm x 18.cm

Cable Length: 400cm