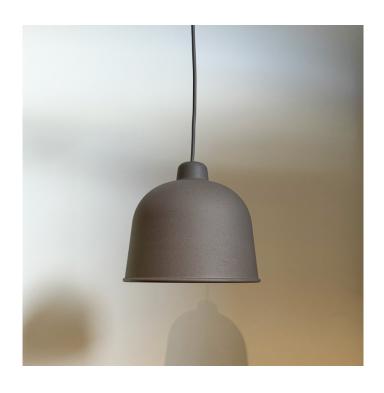

### **Grain Pendant Light by Muuto**

Ex-Display. Boxed in original packaging. Slight signs of wear and tear. See images for exact condition. 1 x Grey available.

The Grain pendant light is made of an innovative mixture of bamboo grain and plastic. The shade is made under high pressure casting and then manually assembled. A simple and soft design that generously emits a warm downlight. Jens Fager, a graduate from Konstfack University in Stockholm, is making an impact with his work characterised by poetry, simplicity and honesty. He wanted to create a versatile light that has warm and friendly appearance while gracefully spreading light underneath.

The pendant is equipped with an LED G9 light bulb that can last up to 10.000 hours. While saving energy the LED with reflect a warm glow and natural light into the room. This pendant features a white ceiling rose.