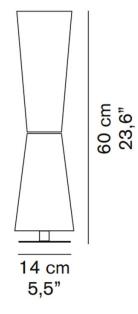

#### PRODUCT SPECIFICATION

Light Source: 2 x Max 60W, E27 (excluded)

IP Code: 20

**Dimming:** In-line on/off switch included on the cable.

Dimensions: Base: Ø 14cm

Height: 60cm

For all sales and technical enquiries, please contact: