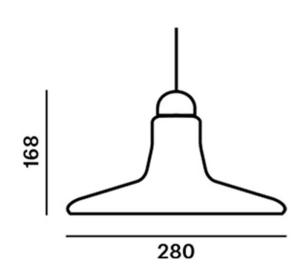

### **PRODUCT SPECIFICATION**

| Light Source: | 1 x Max 5W GU10 (excluded)  |
|---------------|-----------------------------|
| IP Code:      | 20                          |
| Dimming:      | Dimmable via Triac dimming. |
| Dimensions:   | Ø28cm                       |
|               | Height: 16.8cm              |
|               | Drop Height: 100cm          |