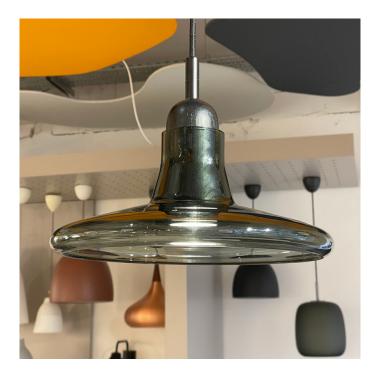

# **Brokis Shadows Pendant**

Ex-Display, boxed in non-original packaging. Features a reduced cable length due to installation. 1 x Smoke Grey available.

The Brokis Shadows Pendant is another iconic design by Lucie Koldova, who took inspiration from classic lighting solutions found in French ateliers, creating these lights to pay tribute to their legacy. Shadows features a sleek hand-blown glass shade, often found in Brokis creations, and a handcrafted wooden body. Although just as striking when displayed individually, Brokis Shadows makes a statement when configured in clusters in larger spaces. This suspension light is a gorgeous addition to above dining tables, in stairwells, lobbies, and in larger living areas.