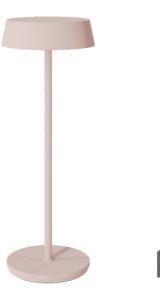

## Lodes Rod LED Portable Lamp

Ex-Display, boxed in original packaging. Hosts a reduced battery capacity of up to 50%. 1 x Soft Pink available.

As its name might hint, the Rod Lamp was inspired by the construction rod. The rod stem connects the base and shade, like two imaginary blocks of cement; rising from the ground and supporting the shade. The LED light source is neatly placed within the shade, while a touch dimmer allows you to adjust its light intensity. Simply tap the top of the shade to turn on, dim and turn off the light. With an IP54 rating, the Rod can also be used in outdoor spaces. These characteristics make the Rod Lamp the perfect lighting solution for commercial spaces, like offices or restaurants.