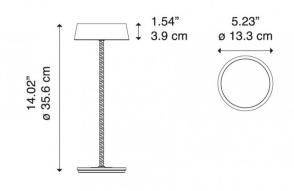

#### PRODUCT SPECIFICATION

Light Source: 2W, 3000K, 212 Lumens

IP Code: 54

Dimming: Integrated dimmer on product.

Dimensions: Shade: Ø13.3cm Shade Height: 3.9cm Full Height: 35.6cm

For all sales and technical enquiries, please contact: