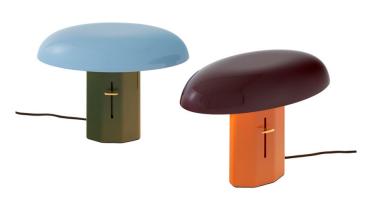

# &Tradition Montera JH42 Table Lamp

David Village Lighting

SOURCE: https://www.davidvillagelighting.co.uk/product/Tradition-Montera-JH42-Table-Lamp/10001485

## &Tradition Montera JH42 Table Lamp

The &Tradition Montera Table Lamp is a unique way to blend the past and the present and curate a vibrant corner in your interior. It is a perfect addition to kitchens, bedrooms, living spaces and bookcases and provides an ambient but functional downlight. The shade of the Montera can be supplied as a spare part if repair is needed, and all components can be disassembled and responsibly recycled at the end of life.