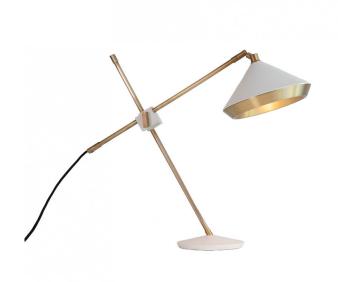

## **Bert Frank Shear Table Lamp**

The Bert Frank Shear Table Lamp is a timeless design, crafted from brass and turned metal, the initial inspiration came from the style of the 1930s. Shear is the design that started the Bert Frank journey and continues to be one of their most popular designs. The geometric shade is available in black or white with brass detailing, and the brushed finish on the inner shade produces a soft, warm illumination.

Shear offers a unique silhouette, consisting of two overlapping stems that are connected via a tightening mechanism. This mechanism allows the user to adjust not only the angle but also the height of the Shear Table Lamp and grants this lamp the illusion of an expertly balanced structure. For this reason, the Shear Table Lamp by Bert Frank makes a perfect task light for your desk or workspace, granting you full control over the direction of the lighting output.