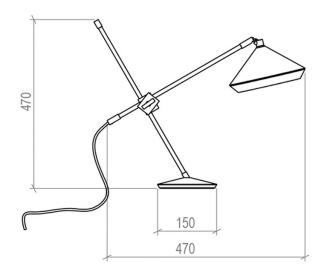

#### PRODUCT SPECIFICATION

Light Source: 1 x Max 4W G9 LED (included)

IP Code:

Dimmina: In-line on/off switch on the cable.

Dimensions: Height: 47cm

Depth: 47cm Base: Ø15cm