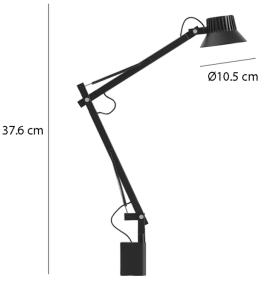

#### **PRODUCT SPECIFICATION**

| Light Source: | 14W, 3000K, 750 Lumens            |
|---------------|-----------------------------------|
| IP Code:      | 20                                |
| Dimming:      | Integrated dimmer on the product. |
| Dimensions:   | Shade: Ø10.5cm<br>Height: 37.6cm  |