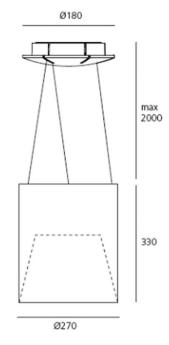

#### PRODUCT SPECIFICATION

Light 34W, 3000K, 1636 Lumens

Source:

IP Code:

Dimming: Dimmable via Dali dimming systems. Please

consult your electrician, additional wiring may be

required on-site.

Dimensions: Shade: Ø27cm

Shade Height: 33cm

Maximum Drop Height: 200cm Ceiling Canopy: Ø18cm