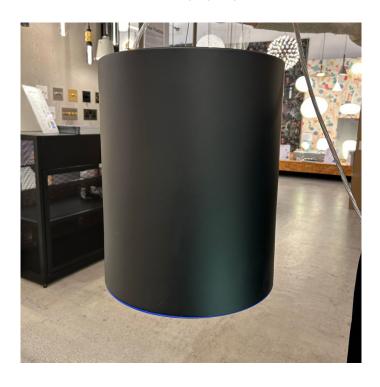

## **Artemide Tagora 270 LED** Suspension

Ex-Display, boxed in non-original packaging. Some signs of wear and tear, see images for exact condition. 1 x Black/Blue available.

The Artemide Tagora Suspension 270 LED is a cylindrical lighting solution, featuring a black aluminium body and a blue interior. It produces a functional ambient downlight that can be easily dimmed to personalise the ambience. It can adjust to a range of contemporary interiors and is excellent for use above kitchen islands, dining tables and stairwells.

Please Note: The Artemide Tagora Suspension has a reduced drop height of approximately 180cm.