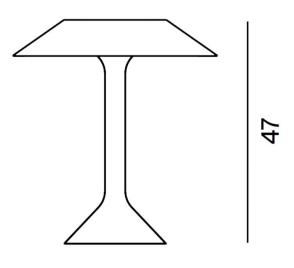

### **PRODUCT SPECIFICATION**

FOSCARINI

LA10926

Light Source: 7.5W, 2700K, 900 Lumens IP Code: 20 Dimming: In-line on/off switch on cable. Dimensions: Shade: Ø44cm Height: 47cm Cable Length: 150cm

44