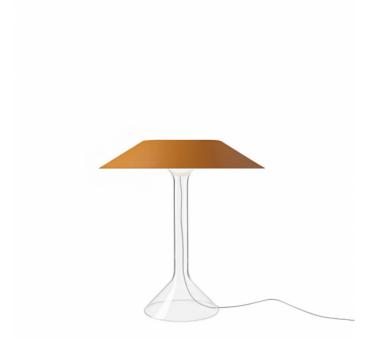

## Foscarini Chapeaux M LED Table Lamp

The Foscarini Chapeaux M LED Table Lamp was created by Italian designer Rodolfo Dordoni and boasts a unique silhouette. The minimalistic architect and designer created this table lamp using mouth-blown glass for the base and aluminium for the shade which is then sprayed to finish in a range of colours. The light source is located within the shade and therefore exposes the wire through the glass body, adding an industrial feel to the design.

When Chapeaux is switched off, the glass body almost becomes invisible but reappears once turned back on. The geometric shade projects the illumination downwards and results in a cosy pocket of light that can be utilised in a range of interiors. The Foscarini Chapeaux M LED Table Lamp is a refined and elegant lamp, capable of changing personality thanks to the three colourways: ochre, grey and dark red.

### **PRODUCT SPECIFICATION**

FOSCARINI

LA10926

Light Source: 7.5W, 2700K, 900 Lumens IP Code: 20 Dimming: In-line on/off switch on cable. Dimensions: Shade: Ø44cm Height: 47cm Cable Length: 150cm

44