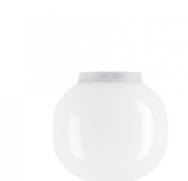

## **Lodes Volum Ceiling / Wall Light**

The Lodes Volum Ceiling/Wall Light is a highly functional lighting solution designed by Snøhetta. This ceiling/wall lamp offers you the choice between four varying sizes (14, 22 and 29cm in diameter), with all four featuring a glossy white blown glass spherical diffuser with a silicone wall mount that blends seamlessly. This minimalistic design provides your space with functional and inviting illumination whilst also providing an eyecatching design. The Lodes Volum explores the concept of 260-degree lighting, offering the same level of function at beauty at any angle in your room.