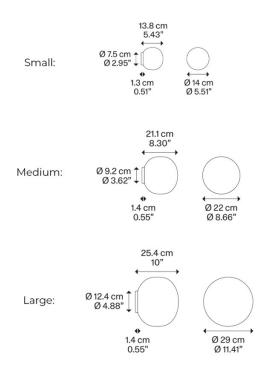

#### PRODUCT SPECIFICATION

Light Source: Small: 1 x Max 15W E14 LED (excluded)

**Medium:** 1 x Max 25W E14 LED (excluded) **Large:** 1 x Max 25W E14 LED (excluded)

IP Code: 54

**Dimming:** Dimmable via Triac dimming.

Dimensions: Small:

Ø14cm Depth: 13.8cm Wall Mount: Ø7.5cm

Medium: Ø22cm Depth: 21.1cm Wall Mount: Ø9.2cm

Large: Ø29cm Depth: 25.4cm Wall Mount: Ø12.4cm