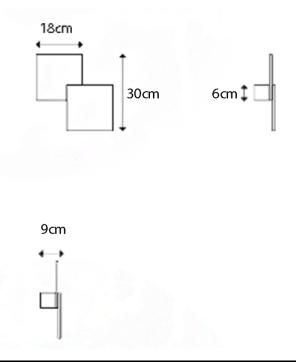

#### **PRODUCT SPECIFICATION**

LA10924

| Light Source: | 15W, 2700K, 3500 Lumens<br>OR<br>15W, 3000K, 3500 Lumens |
|---------------|----------------------------------------------------------|
| IP Code:      | 20                                                       |
| Dimming:      | Dimmable via mains phase dimming                         |
| Dimensions:   | Height: 30cm<br>Width: 30cm<br>Depth: 9cm                |