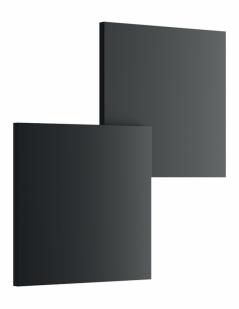

# Lodes Puzzle Square Double LED Wall / Ceiling Light

Lodes Puzzle Double Square LED Wall/Ceiling Light was designed by Studio Italia in 2014. These minimalistic square wall/ceiling lights create a soft and geometric effect in any hallway, lounge or kitchen. Puzzle Double Square can also be used in commercial settings for a modern and sophisticated feel. The structure of these lights is formed from metal and is flush against the wall or ceiling with just a 9cm depth.

Lodes Puzzle Double Square light is available in either 2700K or 3000K and two standard colours: black and white. The Puzzle Double Square can also be paired with Lodes Puzzle Round Double LED Wall /Ceiling Light for a geometric and mathematical look.