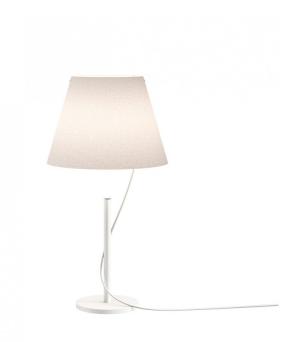

## **Lodes Hover LED Table Lamp**

The Hover LED Table Lamp by Lodes is a unique lighting solution that encourages users to interact with the light. Its main feature is the optical illusion created by the Hover silhouette, it features a lampshade that looks as if it is detached from the base, connected seamlessly by a single cable that runs through the stem and comes out of the other end. This makes the light source appear to be floating in mid-air and is the inspiration behind the lamp's name. The Lodes Hover Table Lamp features a dimmer controlled by a power switch on the upper end of the stem, touch the top of the stem to modulate the intensity of the light and therefore easily personalise the ambience of your environment.

Combining two contrasting materials, Hover features a metal structure and a softer paper shade made from a special compound of paper and polymer film - this shade diffuses the LED light source and results in a warm glow that creates a peaceful ambience. The Lodes Hover LED Table Lamp is intriguing and adds an uncommon touch to your space, it is a beautiful addition to a range of spaces but is particularly impactful when used on a desk, reading nook, side table, bedside table or next to a sofa. This range also extends to a Floor Lamp, completing the look.