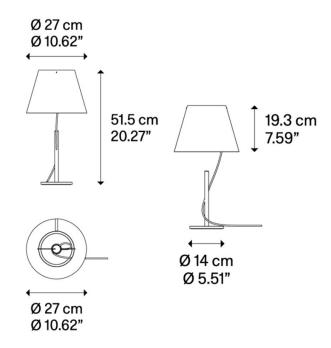

#### PRODUCT SPECIFICATION

Light Source: 6W, 2700K, 1000 Lumens

IP Code:

**Dimming:** Integrated dimmer on the product.

**Dimensions:** Ø27cm

Shade Height: 19.3cm Height: 51.5cm Base: Ø14cm