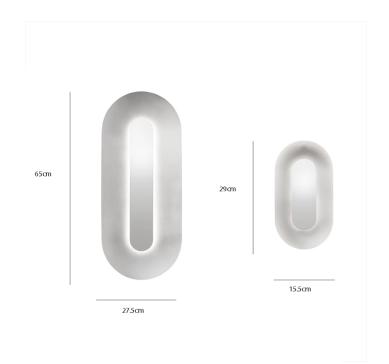

### PRODUCT SPECIFICATION

**Light Source: Large** 

21W, 3000K, 1996 Lumens

Small

11W, 3000K, 962 Lumens

IP Code: 20

Dimming: Non-dimmable

**Dimensions: Large** 

Height: 65cm Width: 27.5cm Depth: 5.6cm Small Height: 29cm Width: 15.5cm Depth: 4.6cm

For all sales and technical enquiries, please contact:

+44 (0)114 263 4266

info@davidvillagelighting.co.uk

www.davidvillagelighting.co.uk