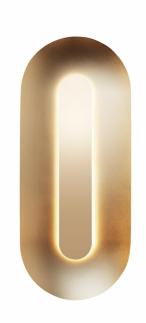

# Nuura Sasi LED Wall / Ceiling Light

Nuura Sasi LED Wall / Ceiling Light is a sophisticated light that was designed by Rick Tegelaar in 2022. The classic wall and ceiling light has been designed with rounded edges and soft indirect illumination from the centre. Sasi Wall/Ceiling Light explores the play of light, with its glossy mirrored polished metal that shows the reflections of its immediate surroundings.

Nuura Sasi LED Wall/Ceiling Light could be used as a decoration as well as a functional light in the living room, stairway or hallway with its two colour options: silver and brass. The Sasi light is available in two sizes: small and large.