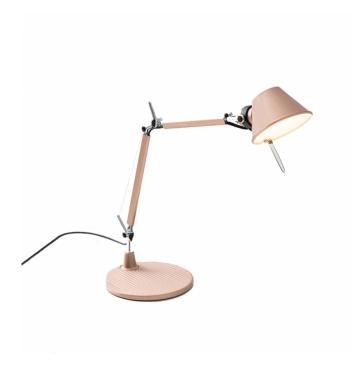

## Artemide Tolomeo Micro Special Edition Table Lamp

Artemide Tolomeo Micro Special Edition Table Lamp was created by Italian designers, Michele De Lucchi and Giancarlo Fassina. The original Tolomeo Table Lamp is striking with an understated design, which is a testament to its remarkable craftsmanship by the experts who designed the light in 1987. It was this classic light which led to the creation of the Tolomeo Micro Special Edition. Tolomeo Micro Special Edition table lamp is the perfect desk lamp, completed with cantilevered arms to adjust the light direction to your preference. Thoughtfully designed to create an even disperse of light, this desk lamp is ideal for tasks or reading.

Artemide Tolomeo Micro Special Edition Table Lamp is in a stunning brushed copper colourway which adds an element of character to any décor. The <u>Tolomeo collection</u> is a wide range of task lights which are available in different colours, sizes and LED options.