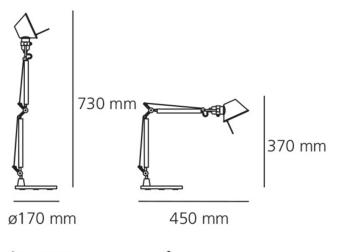

- **IP Code:** 20
- **Dimming:** In line on/off switch on cable
- Dimensions: Max Extension Height: 73cm Max Extension Length: 69cm Base Diameter: 17cm Height: 37cm Length: 45cm

690 mm