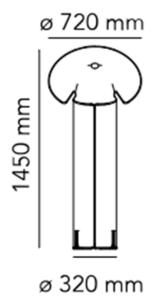

#### PRODUCT SPECIFICATION

Light Source: 1 x Max 15W LED E27 (Excluded)

IP Code: 20

**Dimming:** In-line dimmer switch on cable.

Dimensions: Height: 71cm

Cable Length: 190cm

For all sales and technical enquiries, please contact: