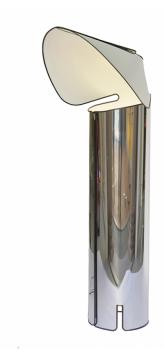

## Flos Chiara Floor Lamp

Flos Chiara Floor Lamp was designed by Mario Bellini in 1969. This indirect floor lamp is made from a chrome reflective stainless steel sheet which has been laser-cut and intentionally finished with an opaque white plastic film. The extruded black TPU runs along the profile of the body and works as a seal. A plastic white film has been folded and closed with hooks which have been formed from the sheet of metal directly. Chiara Floor Lamp has an internal base which is painted in a steel colour and attached to the body for stability and support for the bulb socket.

Flos Chiara Floor Lamp comes with a 190cm cable which has a dimmer switch attached to adjust the brightness. This floor lamp is incredibly unique and is an eye-catching piece whether the setting is commercial or residential. Chiara Floor Lamp is also available as a **table lamp version**.