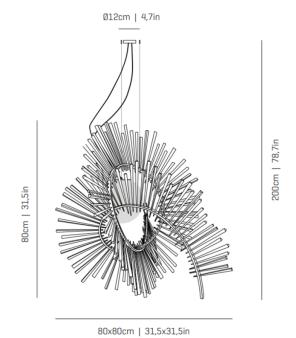

#### PRODUCT SPECIFICATION

Light Source: 8W, 2700K, 906 Lumens

IP Code: 20

**Dimming:** Dimmable via mains phase dimming.

Dimensions: Ø: 80cm

Height: 80cm

Cable Length: 120cm

For all sales and technical enquiries, please contact: