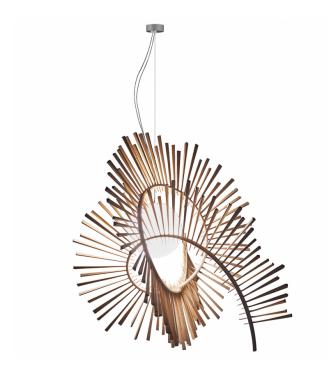

## a-emotional light Aimei LED Pendant

The a-emotional light Aimei LED Pendant is created by Spanish designer Arturo Alvarez. Arturo is known for referencing nature in his work, and found inspiration for The Aimei Pendant in the ancestral universe; the ash wood representing a spine, while the ribs protect the beating heart within, where light and life resides.

The Aimei LED Pendant is the most sculptural piece from Alvarez, and its grand size and stature make it perfect for a commercial setting such as a restaurant or hotel foyer. The glass globe offers a soft, diffused light which illuminates some pieces of the wooden structure that surrounds it and casts others into shadow. The Aimei is available in ash wood and comes in one standard size.