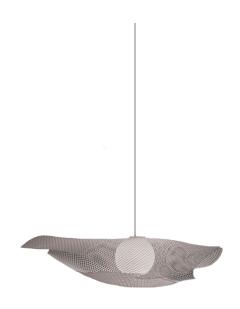

## a-emotional light Mytilus LED Pendant

a-emotional light Mytilus LED Pendant was designed by Arturo Alvarez using his signature steel mesh techniques. The pendants were inspired by the deep ocean floor and its majestic waves that drive the sea currents. The structure of the pendant is based on organic shapes which are formed from flowing waves. The mystery of the ocean is expressed through this pendant with its mesh exterior and the way the light pierces through from the centre.

The Mytilus Pendant is available in two sizes: medium and large. The structure is made from galvanised painted mesh which is folded over and appears as if the frame is holding the LED light source. The Mytilus is suspended from a transparent cable, giving the impression that the structure is floating. Each piece is handmade in Spain, meaning the folds of the structure will vary slightly from piece to piece, giving you a truly unique pendant. They can be installed individually or as multiples, creating an eyecatching display that will fit into a range of spaces.