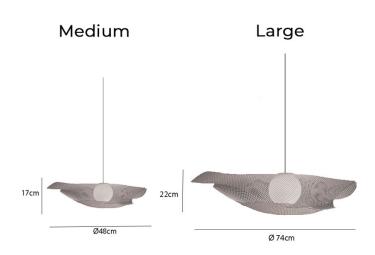

The Mytilus Pendant is available in two sizes: medium and large. The structure is made from galvanised painted mesh which is folded over and appears as if the frame is holding the LED light source. The Mytilus is suspended from a transparent cable, giving the impression that the structure is floating. Each piece is handmade in Spain, meaning the folds of the structure will vary slightly from piece to piece, giving you a truly unique pendant. They can be installed individually or as multiples, creating an eyecatching display that will fit into a range of spaces.

### PRODUCT SPECIFICATION

Light Source: Medium: 8W, 2700K, 960 Lumens

Large: 8W, 2700K, 960 Lumens

IP Code: 20

20

**Dimming:** Dimmable via mains phase dimming.

Dimensions: Medium:

Ø48cm Height: 17cm Width: 59cm

Cable Length: 133cm

Large: Ø74cm Height: 22cm Width: 90cm Cable Length: 128cm