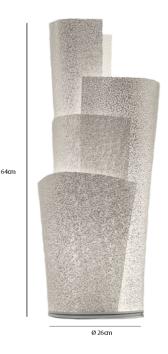

#### PRODUCT SPECIFICATION

Light Source: 7W, 2700K, 850 Lumens

IP Code:

20

Dimming:

In-line on/off switch on cable.

**Dimensions:** 

Ø26cm

Height: 64cm Depth: 23cm

For all sales and technical enquiries, please contact:

+44 (0)114 263 4266

info@davidvillagelighting.co.uk

www.davidvillagelighting.co.uk