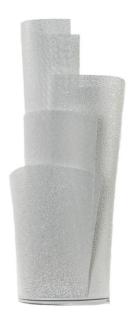

## a-emotional light Blossom LED **Table Lamp**

The Blossom LED Table Lamp was designed by Teresa Sapey + Partners. Sapey works with a core philosophy of "designing spaces with feelings." Their goal is to create spaces that are not only functional but fill users with emotion. This is reflected in the Blossom Table Lamp. Its elegant design appears delicate, and its asymmetrical shape and hue changes depending on the observer's point of view. The form is composed of sheets of curved steel mesh encapsulating the light source in the centre.

The Blossom LED Table Lamp is available in two finishes, white and multicoloured. The steel mesh filters the light and creates a warm glow, making this lamp perfect for adding ambient light to a bedroom or living room. They can be displayed individually or as multiples to add a warm, ambient glow to any interior.