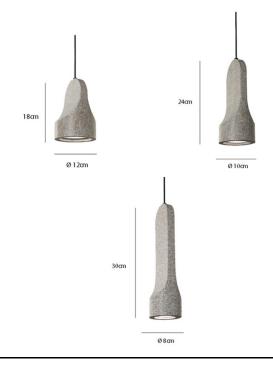

#### PRODUCT SPECIFICATION

Light Source: 8W, 2700K, 960 Lumens

IP Code: 20

**Dimming:** Dimmable via mains phase dimming

**Dimensions: Small** 

Ø: 12cm Height: 18cm **Medium** Ø: 10cm Height: 24cm **Large** Ø: 8cm Height: 30cm