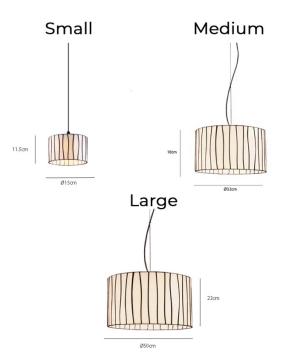

The Curvas Pendant is created from coloured, irregularly shaped glass which is fused with nickel-plated steel. Available in three sizes – small, medium, and large which can be installed individually or as multiples in rows or clusters. The glass shade diffuses light, creating a soft glow, while providing direct downward light. This makes the Curvas Pendant perfect above a kitchen island, or to create ambient lighting in a lounge or living room.

## **PRODUCT SPECIFICATION**

Light Source: 1 x Max 8W E27 (Excluded)

- IP Code:
   20

   Dimming:
   Dimmable via mains phase dimming.

   Dimensions:
   Small Ø11.5cm Height: 15cm Cable Length: 150cm

   Medium Ø32cm Height: 18cm Cable Length: 150cm
  - Large Ø50cm Height: 23cm Cable Length: 150cm