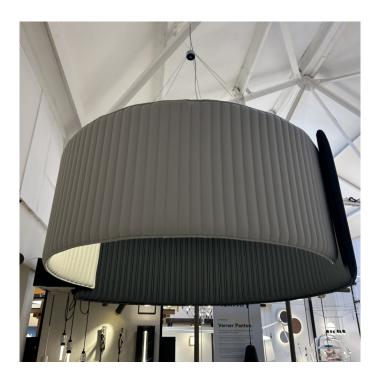

## Modoluce Alco LED Suspension

Ex-Display, with signs of wear and tear. Boxed in nonoriginal packaging. 1 x Black/Grey Available.

The Modoluce Alco LED Suspension consists of two upholstered semi-circular elements that enclose the LED diffuser and light source. Dress your light with the allure and technology of Alco's embracing shapes which are also designed to provide acoustic benefits, making it perfect for areas of socialisation like dining spaces and places in the hospitality sector. This large LED suspension creates a dramatic effect with a strong visual impact.