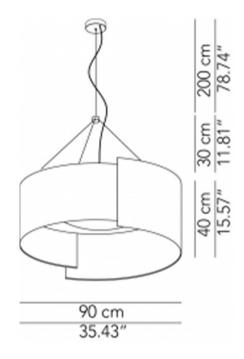

#### PRODUCT SPECIFICATION

Light Source: 23W, 2700K, 3628 Lumens

IP Code: 20

**Dimming:** Non-Dimmable.

Dimensions: Ø90cm

Shade Height: 40cm Drop Height: 200cm

For all sales and technical enquiries, please contact: