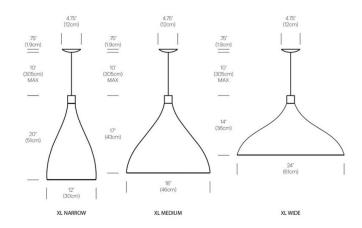

#### PRODUCT SPECIFICATION

Light Source: 1x Max 9.5W E27 LED (Excluded)

IP Code: 20

**Dimming:** Dimmable via mains phase dimming.

**Dimensions: Narrow** 

Diameter: Ø 30cm Height: 51cm **Medium** Diameter: Ø 46cm Height: 43cm

Wide Diameter: Ø 61cm Height: 36cm