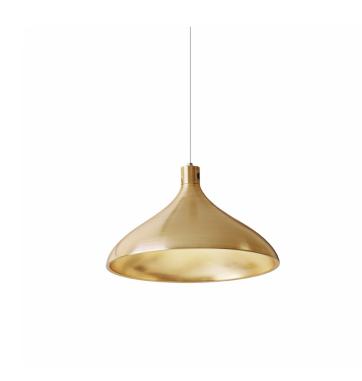

#### Pablo Swell XL Pendant

Pablo Swell XL Pendant was designed by Pablo Studios. The three modular pendants have pure outlines. All pendants have a brass finish on the inside of the shade which allows the light to bounce off the sides, creating a golden glow. Each pendant has a hand-crafted aluminium shade which brings life to any space and can be hung vertically or horizontally.

Pablo Swell XL Pendant can be hung alone or as a cluster above a table or island in a kitchen. This light can be used in both residential and commercial settings. This versatile pendant is available in three different sizes and with three different exterior colours: brass, black and white. The XL Pendant is also available in a standard size: **Swell Pendant**.