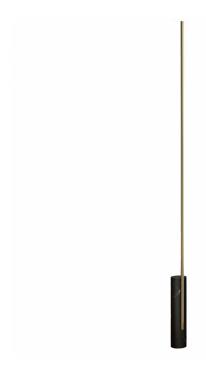

## Pablo Designs T.O LED Floor Lamp

Pablo Designs T.O LED Floor Lamp was designed by Pablo Studio in 2021. The LED light source can be turned 360° making this light versatile for direct and indirect lighting. The light source is connected to a marble pillar by a discreet magnet. The T.O floor lamp also features an adaptive light control with a 2-stage switch to provide best-in-class light dispersion at the end of your fingertips. The fully dimmable lamp has a push switch appropriately positioned at the end of the light source.

T.O LED Floor Lamp is available with either white Carrara marble with a chrome light source or black Marquina marble with a brass light source which can be used in residential and workplace situations. The floor lamp can also be paired with the <a href="#">T.O table lamp</a> version.