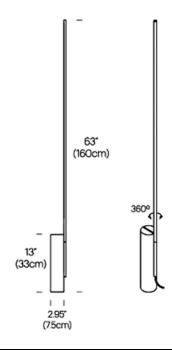

#### PRODUCT SPECIFICATION

Light Source: 10W, 3000K, 750 Lumens

IP Code: 20

**Dimming:** In-line dimmer switch on product.

Dimensions: Total height: 160cm

Base height: 33cm Base diameter: Ø 75cm Cable length: 200cm