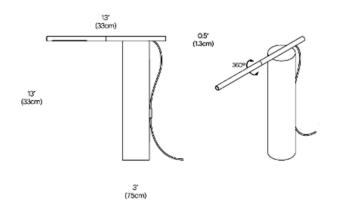

### PRODUCT SPECIFICATION

Light Source: 5W, 3000K, 220 Lumens

IP Code: 20

Dimming: In

In-line dimmer on product.

**Dimensions:** 

Height: 33cm

Base diameter: Ø 75cm Light source: 33cm Cable length: 200cm