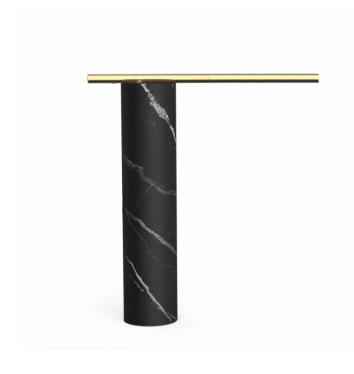

## Pablo Designs T.O LED Table Lamp

Pablo Designs T.O LED Table Lamp was designed by Pablo Studio. The LED light sits on top of the solid marble structure. The LED wand is divided between front and back sections allowing for 360° control which concentrates the light where you need it the most. The cable is fitted with a magnet which can be secured to the body of the lamp for an effortless and seamless look. T.O represents a harmonious dialogue between darkness and lightness and a perfect amount between light and sculpture.

Pablo Designs T.O LED Table Lamp is available with a white Carrara marble base with a chrome light source and black Marquina marble with a brass light source. This stunning lamp offers unlimited contexts for use in residential and workplace surroundings. The table lamp can also be paired up with <a href="#">T.O</a> floor lamp