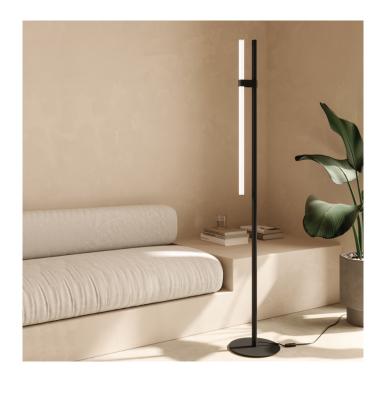

## **Axolight Paralela LED Floor Lamp**

Axolight Paralela LED Floor Lamp was designed by the Spanish design studio, Nahtrang. The designers were inspired by the idea of tightened light. The modular floor lamp stemmed from a quest to lend shape to light so that the light itself becomes a tangible decorative luminous element. The light-filled borosilicate glass cylinder is attached to a sleek 128.1cm metal pole and a  $\emptyset$  30cm diameter base.

Axolight Paralela LED Floor Lamp is a part of a modular and multidimensional family which includes both horizontal and vertical pendants, a table lamp and wall lights, in different sizes. This captivating Paralela LED Floor Lamp is available in greige and black.