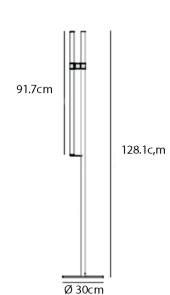

#### PRODUCT SPECIFICATION

Light Source: 14.9W, 3000K, Lumens 1103

IP Code: 20

**Dimming:** In line on/off switch on cable

Dimensions: Height: 128.1cm

Base diameter: Ø 30cm LED Tube height: 91.7cm LED Tube diameter: Ø 3cm