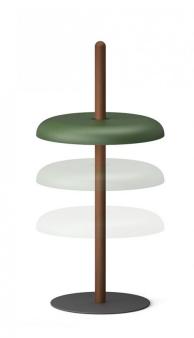

# Pablo Nivel LED Portable Lamp

The Pablo Nivel LED Table Lamp is a highly personable lighting solution available in a range of colours. The circular head of the Nivel lamp houses an integrated LED light source and easily moves up and down the wooden post. Thanks to a friction collar, this head can be fastened securely at varying heights. The Pablo Nivel is portable and rechargeable, allowing you to move it from room to room and bring light to areas not serviced by power outlets.

The Pablo Nivel Table Lamp produces a soft ambient downlight, providing you with a glare-free and unobtrusive light source for your residential or commercial space. Nivel is easily personalised, you can choose between an Oak or Walnut finish and is paired with a powder-coated shade in White, Terracotta, Forest Green, Slate Blue, Espresso or Black.