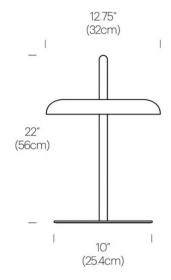

## PRODUCT SPECIFICATION

Light Source: 5W, 2200-2700K, 425 Lumens

IP Code: 20

**Dimming:** Integrated dimmer on the product.

Dimensions: Ø32cm

Height: 56cm Base: Ø25.4cm

For all sales and technical enquiries, please contact: