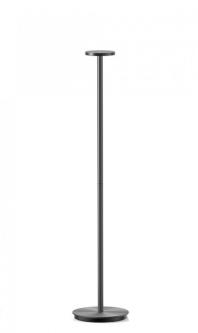

## Pablo Designs Luci LED Portable Floor Lamp

The Pablo Luci LED Floor Lamp is a portable and rechargeable lighting solution that can be used in both indoor and outdoor settings. Thanks to the lack of wires, Luci boasts a sleek and elegant silhouette which is perfect for modern and minimalistic homes. Utilising the future of illumination, the Luci Floor Lamp features state-of-the-art Dim to Warm technology, providing you with three light levels (100%, 40% or 10%) and the ability to customise not only the lighting output but also the colour temperature.

Designed by Pablo Pardo, the Luci LED Portable Floor Lamp is a unique lamp that produces an intimate and glare-free down light, casting the surrounding space in a warm glow. Luci is available in four finishes - three anodized finishes in Silver, Brass, and Black or as a more simple Matte White. This floor lamp is perfect for living rooms, hallways, dining rooms and bedrooms. Luci is also a beautiful addition to restaurants, bars and hotel lobbies.