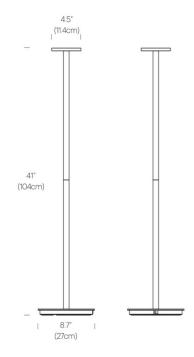

#### PRODUCT SPECIFICATION

Light Source: 5.7W, 2200-2700K, 320 Lumens

IP Code:

Integrated dimmer on the product.

Dimensions: Height: 104cm

**Dimming:** 

Head Width: 11.4cm Base Width: 27cm