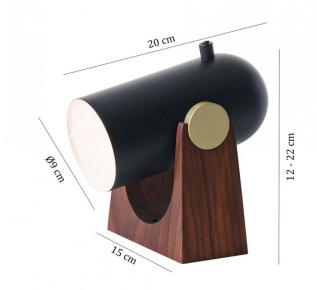

#### PRODUCT SPECIFICATION

Light Source: 1 x Max 10W E14 LED (excluded)

IP Code:

Dimming: In-line on/off switch included on cable.

Dimensions: Shade: Ø9cm

Height: 12-22cm Width: 15cm Depth: 20cm