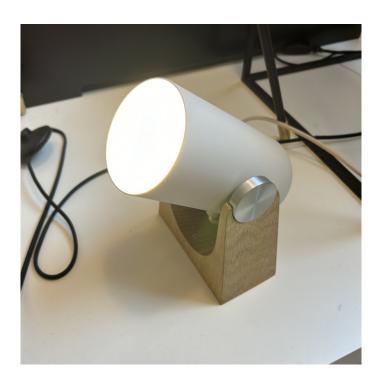

### Carronade Table/Wall Lamp by Le Klint

Ex-Display, boxed in non-original packaging. 1 x Sand/Aluminium available.

The first design for the Le Klint Carronade collection, the Carronade wall/table light, has a distinctive cannon shape resting on a smooth wooden base, streaming a spot of light where required.

This dual-purpose wall/table light can be rotated in numerous directions to aim the spot to specific areas or to light a working area in a kitchen or study. Le Klint's Carronade is yet another masterpiece of modern lighting, with designer Markus Johansson using an exceptional quality of products and a modern yet fascinating design. Le Klint is known for only using the highest quality materials, and the Carronade wall/table lamp is no exception.